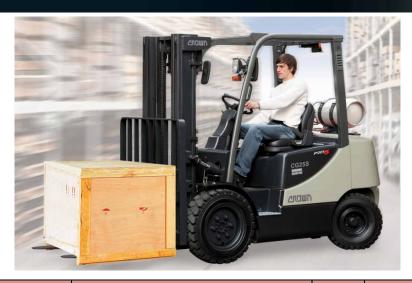

## **CROWN** 2.5t LPG FORKLIFT

| 1  | Characteristics         |                                |      | CG25P-5                  |
|----|-------------------------|--------------------------------|------|--------------------------|
| 2  | Capacity                | At rated load centre           | KG   | 2500                     |
| 3  |                         | At load centre - distance      | mm   | 500                      |
| 4  | Power                   | Petrol/LPG/diesel /electric    |      | LPG                      |
| 5  | Wheels (x=driven)       | Number front/rear              |      | 2x2                      |
| 6  | Dimensions              |                                |      |                          |
| 7  | Lift                    | Maximum height with rated load | mm   | 4,730                    |
| 8  | Fork spacing            | Minimum /maximum               | mm   | 275/1035                 |
| 9  | Tilt                    | Forward/Backward               | mm   | 6°/10°                   |
| 10 | Overall dimensions      | Length to fork face            | mm   | 2595                     |
| 11 |                         | With standard tyre             | mm   | 1170                     |
| 12 |                         | With mast lowered              | mm   | 2175                     |
| 13 |                         | Seat height                    | mm   | 1060                     |
| 14 |                         | To top of overhead gaurd       | mm   | 2105                     |
| 15 |                         | With mast extended             | mm   | 4570                     |
| 16 |                         |                                | mm   |                          |
| 17 | Minimum outside turn ra | dius                           | mm   | 2265                     |
| 18 | Performance             |                                |      |                          |
| 19 | Speed                   | Travel loaded/empty            | km/h | 19.5/20.5                |
| 20 |                         | Lift speed loaded/empty        | mm/s | 570/610                  |
| 21 |                         | Lowering speeds loaded/empty   | mm/s | 510/460                  |
| 22 | Gradability             | Loaded at 1.6 km/h             | %    | 26                       |
| 23 | Weight                  |                                |      |                          |
| 24 | Empty                   |                                | Kg   | 3,600                    |
| 25 | - Axle load             | With rated load front/rear     | Kg   | 5,400/670                |
| 26 |                         | Without load front/rear        | Kg   | 1,440/2,170              |
| 27 | Chassis                 |                                |      |                          |
| 28 | Wheel base              |                                | mm   | 1,625                    |
| 29 | Ground clearance        | At lowest point of mast        | mm   | 115                      |
| 30 |                         | At centre of wheel base        | Mm   | 143                      |
| 31 | Brakes                  | Service                        | type | Foot operated hydraulic  |
| 32 |                         | Parking                        | type | Hand operated mechanical |